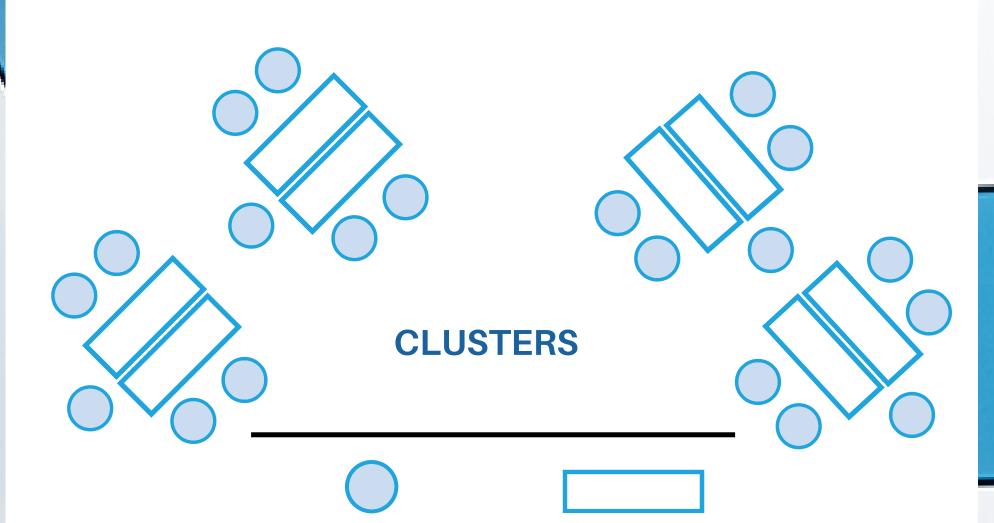

| BOARDROOM   | 26 |
|-------------|----|
| U-SHAPE     | 28 |
| CLASSROOM   | 26 |
| THEATRE     | 35 |
| PODS        | 35 |
| X FORMATION | 16 |
| CLUSTERS    | 30 |