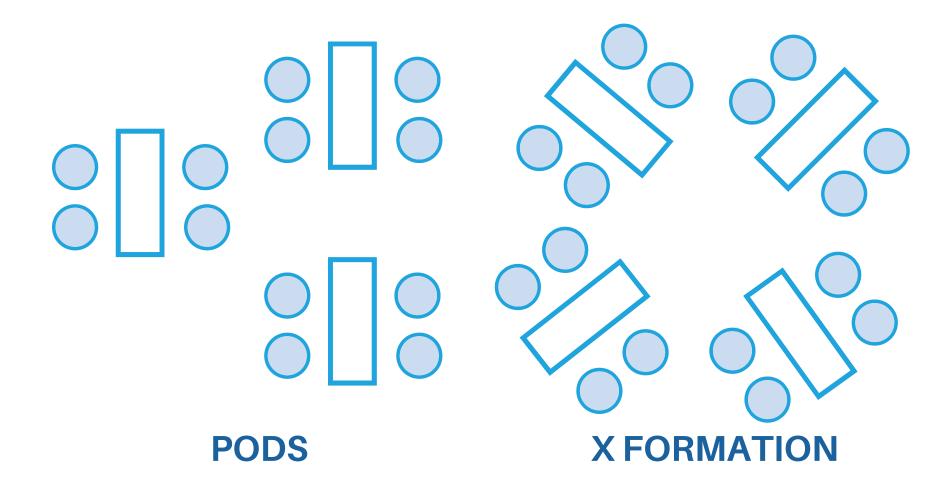

| BOARDROOM   | 26 |
|-------------|----|
| U-SHAPE     | 28 |
| CLASSROOM   | 26 |
| THEATRE     | 35 |
| PODS        | 35 |
| X FORMATION | 16 |
| CLUSTERS    | 30 |