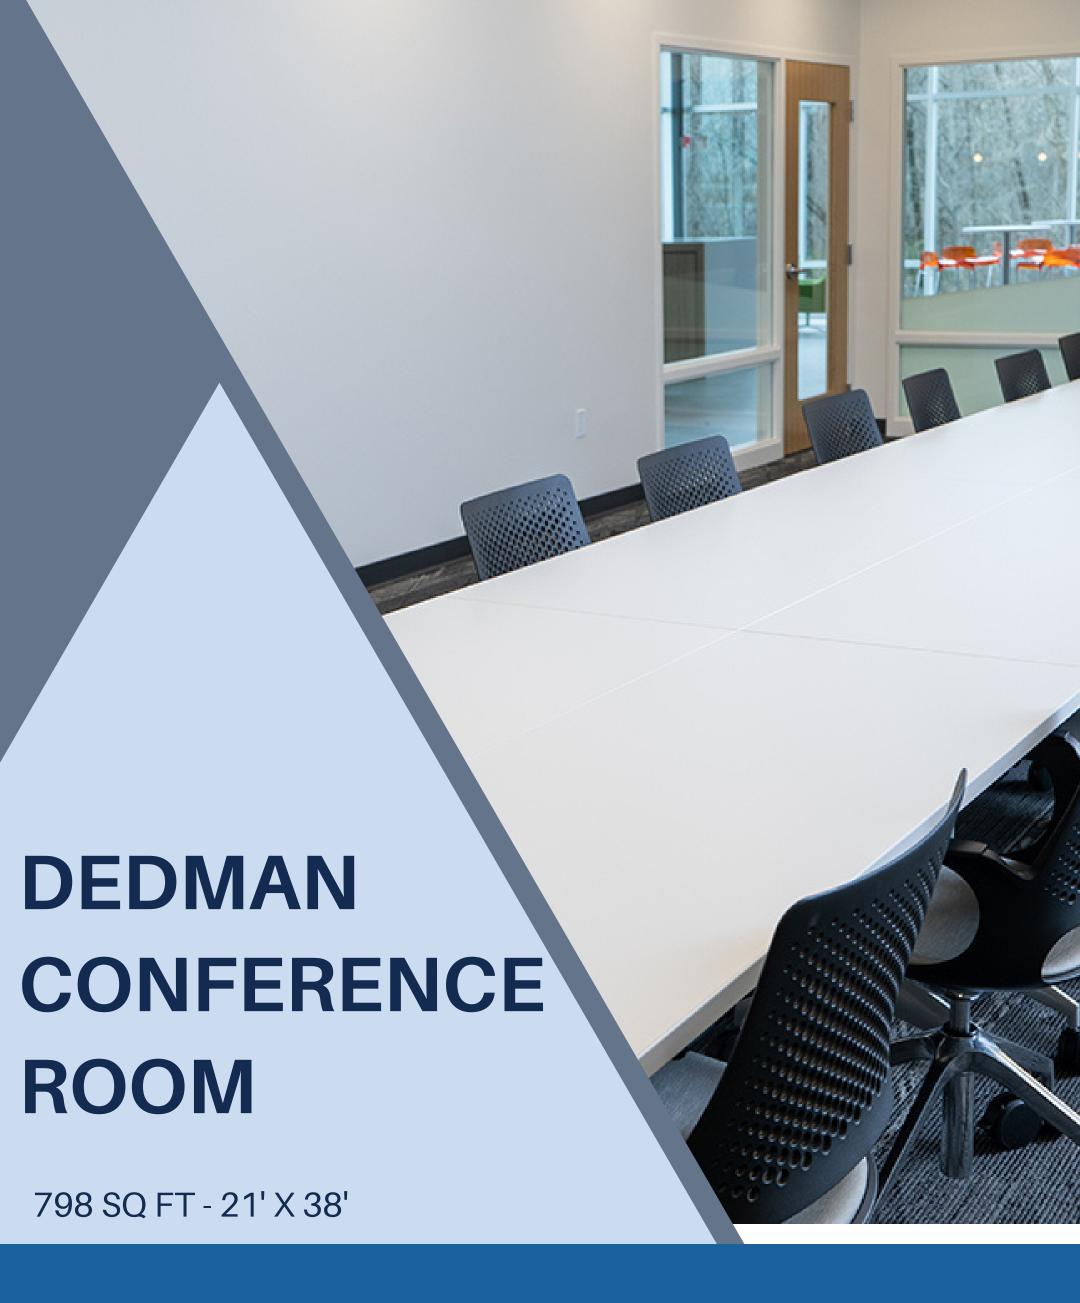

| BOARDROOM       | 14         |
|-----------------|------------|
| + HOLLOW SQUARE | 26         |
| + U-SHAPE       | 35         |
| + CLASSROOM     | <b>2</b> 6 |

The Dedman Conference room is a formal event space in the center of the Elmer Buchta Technology Center. This space is packed with technology, comfortable furniture, and has access of dividing into two private spaces.